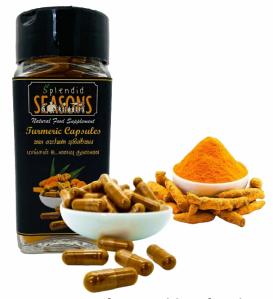

## Turmeric Capsules

## Capsule Weight:

Gross Weight: 400 ±100 mg

Net Weight > 500 ±100 mg

Ingredients: Dehydrated Turmeric Tuber Powder