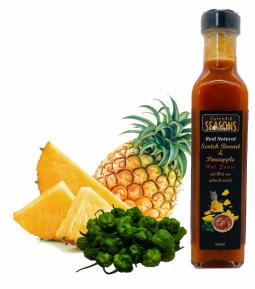

Introducing **Splendid SEASONS Dark Green and Pineapple Hot Sauce** perfect for any occasion, it's an excellent addition to your favorite dishes.

Enjoy the splendid sweet pungency fruity flavor and good health in every drop

## Pineapple + Scotch Bonnet for wellness health

- Rich with antioxidants, vitamin C and minerals
- Boosts metabolism & aids in weight management
- Improve food digestion & nutrient absorption

Ingredients: Well-ripened pineapple, Scotch Bonnet Dark Green Ripened Pods, Carrot, Beetroot, Sugar, Salt, Ginger, Garlic, Cinnamon, Clove, Cardamom, Onion, Purified Water, Permitted Stabilizing Agent (E415)