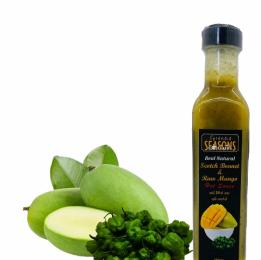

Introducing Splendid SEASONS Dark Green and Well-Matured Raw Mango Hot Sauce perfect for any occasion, it's an excellent addition to your favorite dishes.

Enjoy every drop's splendid sour pungency, fruity flavor, and good health.

Ingredients: Matured Raw Mango, Scotch Bonnet Dark Green Matured Green Pods, Sugar, Salt, Ginger, Garlic, Cinnamon, Clove, Cardamom, Onion, Purified Water, Permitted Stabilizing Agent (E415)

Raw Mango Hot Sauce