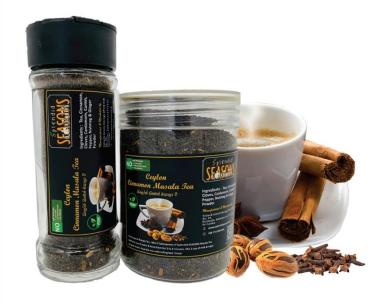

Masala Tea is a traditional blend combining Ceylon tea with Ceylon True Cinnamon and many other pure Sri Lankan Spices known for its health benefits.

Splendid SEASONS Masala Tea aids digestion boosts immunity and reduces inflammation. Its warming spices support respiratory health, circulation and heart health.

## Directions to Use for a Healthy Lifestyle

For 3 cups of Masala Tea; Mix 3 tablespoons of Splendid SEASONS of Masala Tea with one cup of water and heat them for 3 to 4 minutes. Mix 2 cups of milk and sugar (at your level). Heat the mix until rolling to boil. Enjoy!

Ingredients: Ceylon Tea, Ceylon True Cinnamon, Cloves, Cardamom, Cumin, Pepper, Nutmeg, Ginger Powder